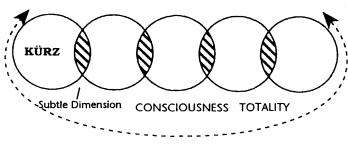

# A KÜRZ TOTALITY

This is a Totality of ALL-TRUTHFUL. It is also called the Dimension of ALL-TRUTHFULNESS. These numerous Totalities of All-Truthful penetrate one inside the other like a chain and thus, all of them float in the Consciousness Totality of ALLAH. Now, let Us draw this Unification.

Kürz= A Totality of ALL-TRUTHFUL.

Dimension of Truth = Final boundary Ring of a Totality of All-Truthful.

Dimension of ALL-TRUTHFUL = Dimension of Truth

Totality of ALL-TRUTHFUL=Dimension of All-Truthfulness.

These Terms comprise the same meaning.

Each Dimension of Truth is like a ring one inside the other. The Dimension of Truth which is the Exterior Boundary of the Second Totality of (ALL-TRUTHFUL) is inside the First Totality of (ALL-TRUTHFUL). The Connection Channels of these Dimensions of Truth are connected, one by one, to the Channels opening to the Thought Ocean of the PRE-EMINENT POWER. In order to pass from one Totality of (ALL-TRUTHFUL) to the other one, first, one enters the Thought Ocean of the PRE-EMINENT POWER through the Dimensions of Truth of these Totalities. From there, one dives into the Consciousness Ocean and only afterwards, one can pass into the other Totality of ALL-TRUTHFUL through the Consciousness Channels of the PRE-EMINENT POWER. (Dimensions of Truth are the Exit Gates of the PRE-EMINENT POWER's Consciousness Channels.) The Shuttle-shaped Space forming between two rings of Truth penetrating one inside the other is called the SUBTLE DIMENSION. This Dimension has Four Layers. Now, let Us write these Layers in sequence: