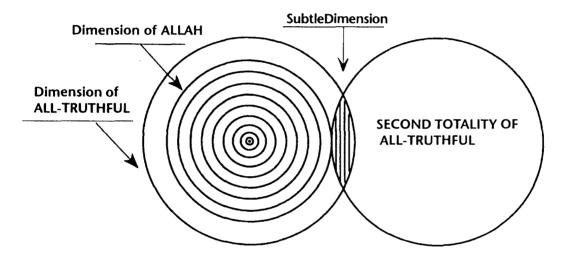

These Terms comprise the same meaning.

Each Dimension of Truth is like a ring one inside the other. The Dimension of Truth which is the Exterior Boundary of the Second Totality of (ALL-TRUTHFUL) is inside the First Totality of (ALL-TRUTHFUL). The Connection Channels of these Dimensions of Truth are connected, one by one, to the Channels opening to the Thought Ocean of the PRE-EMINENT POWER. In order to pass from one Totality of (ALL-TRUTHFUL) to the other one, first, one enters the Thought Ocean of the PRE-EMINENT POWER through the Dimensions of Truth of these Totalities. From there, one dives into the Consciousness Ocean and only afterwards, one can pass into the other Totality of ALL-TRUTHFUL through the Consciousness Channels of the PRE-EMINENT POWER. (Dimensions of Truth are the Exit Gates of the PRE-EMINENT POWER's Consciousness Channels.) The Shuttle-shaped Space forming between two rings of Truth penetrating one inside the other is called the SUBTLE DIMENSION. This Dimension has Four Layers. Now, let Us write these Layers in sequence:

-----

The First one of the Four Layers presented within the Subtle Dimension, that is; The First Layer is the LAND OF LOVING ONES. The Second Layer is the LAND OF SAINTS. The Third Layer is the LAND OF PRE-EMINENT ONES. The Fourth Layer is called the LAND OF ACCEPTED ONES. No EVOLUTIONARY LIVING ENTITY has ever gone out of this final Dimension until today from Your Natural Gürz. However, transfers have been made to Your Planet from the Second Totality of All-Truthful. Now, during this Final Transition, transfers will be made into the Second Totality of (ALL-TRUTHFUL) from the Land of Accepted Ones which is the Fourth Dimension from a Gate which will be opened through the First Dimension of Truth within the Second Totality of (ALL-TRUTHFUL). (This Gate which will be opened is called the BERZAH).

Consciousness Totalities who can reach the Final Boundary of the Dimensions of Truth are Engrafted with the Energies of the SECOND TOTALITY at the SUBTLE DIMENSION and they are prepared. Only after all the Consciousnesses who are ready receive the PERMISSION OF TRANSITION through the Final Gate of their own Dimensions of Truth, can they pass to the SECOND TOTALITY OF ALL-TRUTHFUL. At the Second Totality of (ALL-TRUTHFUL), one goes through the Exams of the entire CONSCIOUSNESS TOTALITY. This is a Universal Baccalaureate. Those who pass these Exams successfully are transferred to other KÜRZES as Educative Staffs. Now, all the work done during this Period is a preparation for the Morrows.

#### -----

However, there is the obligation to pass through (9) Different Exams Layers which are within Your Kürz until You come to these places here. The Final Boundary of the Exam Layers is the SUBTLE DIMENSION. That is, the Final Exam Boundary Humanity will go through for this Transition is the Final External Ring of the Second Totality of (ALL-TRUTHFUL) which is within the First Totality of (ALL-TRUTHFUL). Beginning with this Ring, the Dimension of ALLAH of the First Totality of (ALL-TRUTHFUL) begins. In fact, all the Layers, including the Exam Layers, comprise the entire Totality of (ALL-TRUTHFUL). Let Us show this by a diagram.